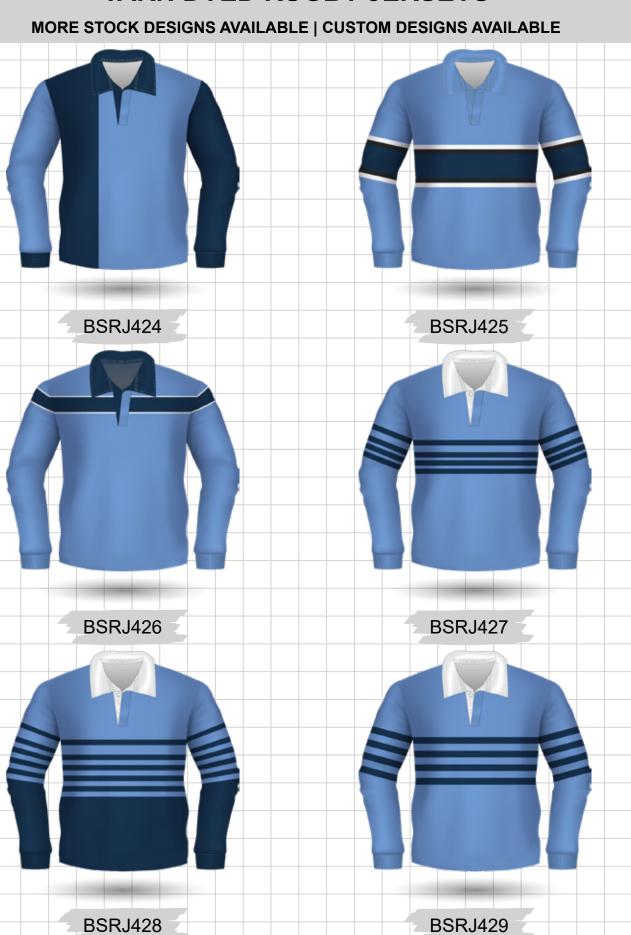

# **SCHOOL LEAVER DESIGN CONCEPTS SCHOOL LEAVER DESIGN CONCEPTS** CONCEPT - BSRJ424 CONCEPT - BSRJ427 NAME Omnof **CONCEPT - BSRJ425 CONCEPT - BSRJ428** YEAR OF TWENDS CONCEPT - BSRJ429 CONCEPT - BSRJ426