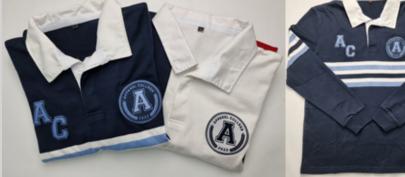

#### **FABRICS** YARN DYED RUGBY JERSEYS MORE STOCK DESIGNS AVAILABLE | CUSTOM DESIGNS AVAILABLE YARN DYED STOCK COLOURS - 370GSM 70% COTTON / 30% POLYESTER (RECOMMENDED) OR - 370GSM 70% POLYESTER / 30% COTTON - 370GSM 100% POLYESTER BSRJ400 BSRJ401 MAROON DARK RED RED **HOT PINK** 504C 7420C 186C 225C BLACK DARK GREY OFF WHITE **BROWN** COOL GREY 7582C 426C 2336C LIGHT BLUE NAVY **ROYAL BLUE** SKY BLUE TEAL 533C 7687C 321C 2171C 2128C MIDNIGHT TEAL DARK GREEN GREEN LIGHT YELL 7476C 7736C 7733C 129C MUSTARD GOLD **VEGAS GOLD GOLD YELLOW** DARK PURPLE **PURPLE** 111C 4515C 2112C 2603C CHARCOAL **ORANGE** GREY MARLE WHITE 1505C BSRJ402 BSRJ403 CVC TWILL COLLAR STOCK COLOURS 65% COTTON / 35% POLYESTER DARK PURPLE MAROON **DARK RED** RED 2112C 504C 7420C 186C DARK GREEN BLACK DARK GREY COOL GREY WHITE 7736C 426C 2336C NAVY **ROYAL BLUE** SKY BLUE LIGHT BLUE 533C 7687C 2171C 2128C

\*COLOURS DO NOT MATCH COLOURS IN STOCK RANGE\*

BESEEN

BSRJ405

BSRJ404

MORE STOCK DESIGNS AVAILABLE | CUSTOM DESIGNS AVAILABLE

BSRJ413

SCHOOLWEAR | 7 | RUGBY DESIGNS