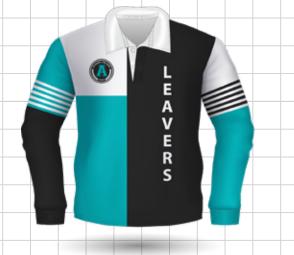

### **SCHOOL LEAVER DESIGN CONCEPTS**

**CONCEPT - BSRJ412** 

**CONCEPT - BSRJ415** 

**CONCEPT - BSRJ413** 

**CONCEPT - BSRJ416** 

**CONCEPT - BSRJ414** 

**CONCEPT - BSRJ417** 