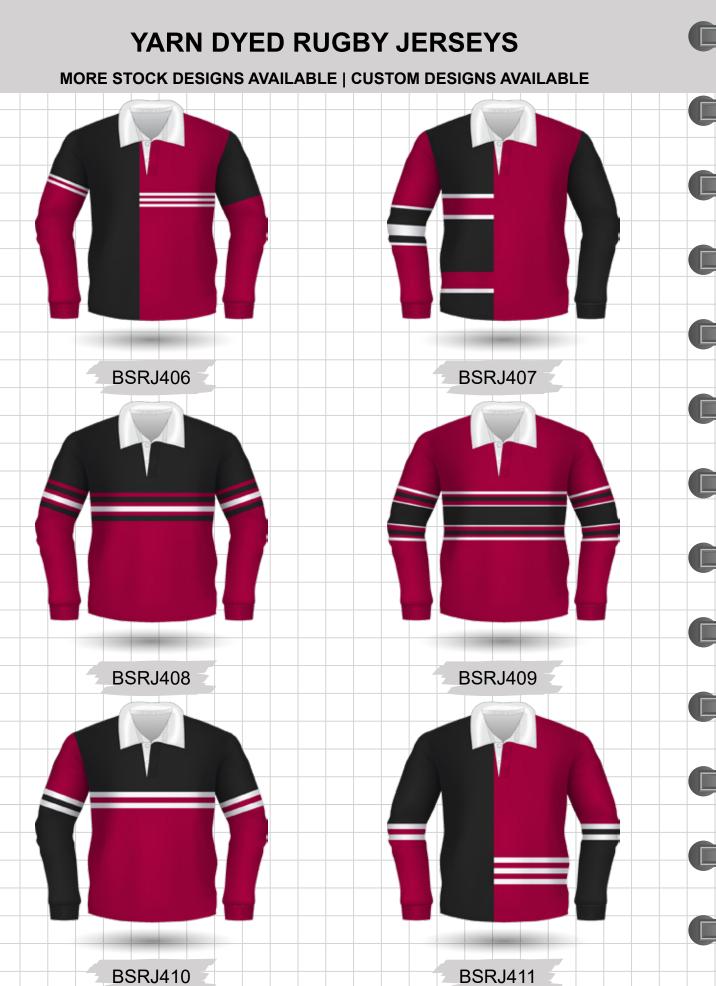

#### **FABRICS** YARN DYED RUGBY JERSEYS MORE STOCK DESIGNS AVAILABLE | CUSTOM DESIGNS AVAILABLE YARN DYED STOCK COLOURS - 370GSM 70% COTTON / 30% POLYESTER (RECOMMENDED) OR - 370GSM 70% POLYESTER / 30% COTTON - 370GSM 100% POLYESTER BSRJ400 BSRJ401 MAROON DARK RED RED **HOT PINK** 504C 7420C 186C 225C BLACK DARK GREY OFF WHITE **BROWN** COOL GREY 7582C 426C 2336C LIGHT BLUE NAVY **ROYAL BLUE** SKY BLUE TEAL 533C 7687C 321C 2171C 2128C MIDNIGHT TEAL DARK GREEN GREEN LIGHT YELL 7476C 7736C 7733C 129C MUSTARD GOLD **VEGAS GOLD GOLD YELLOW** DARK PURPLE **PURPLE** 111C 4515C 2112C 2603C CHARCOAL **ORANGE** GREY MARLE WHITE 1505C BSRJ402 BSRJ403 CVC TWILL COLLAR STOCK COLOURS 65% COTTON / 35% POLYESTER DARK PURPLE MAROON **DARK RED** RED 2112C 504C 7420C 186C DARK GREEN BLACK DARK GREY COOL GREY WHITE 7736C 426C 2336C NAVY **ROYAL BLUE** SKY BLUE LIGHT BLUE 533C 7687C 2171C 2128C

\*COLOURS DO NOT MATCH COLOURS IN STOCK RANGE\*

BESEEN

BSRJ405

BSRJ404

MORE STOCK DESIGNS AVAILABLE | CUSTOM DESIGNS AVAILABLE

BSRJ413

SCHOOLWEAR | 7 | RUGBY DESIGNS