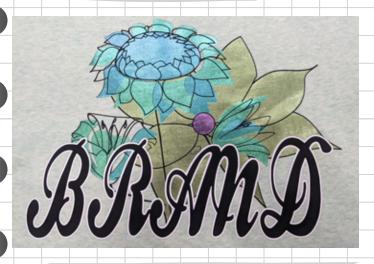

### **EMBELLISHMENT OPTIONS**

### **EMBELLISHMENT OPTIONS**

**VINYL HEAT PRESSED** 

**WOVEN BADGE** 

**EMBOSSED PRINT** 

**EMBROIDERY** 

**APPLIQUE** 

H/D PRINT

**PUFF PRINT** 