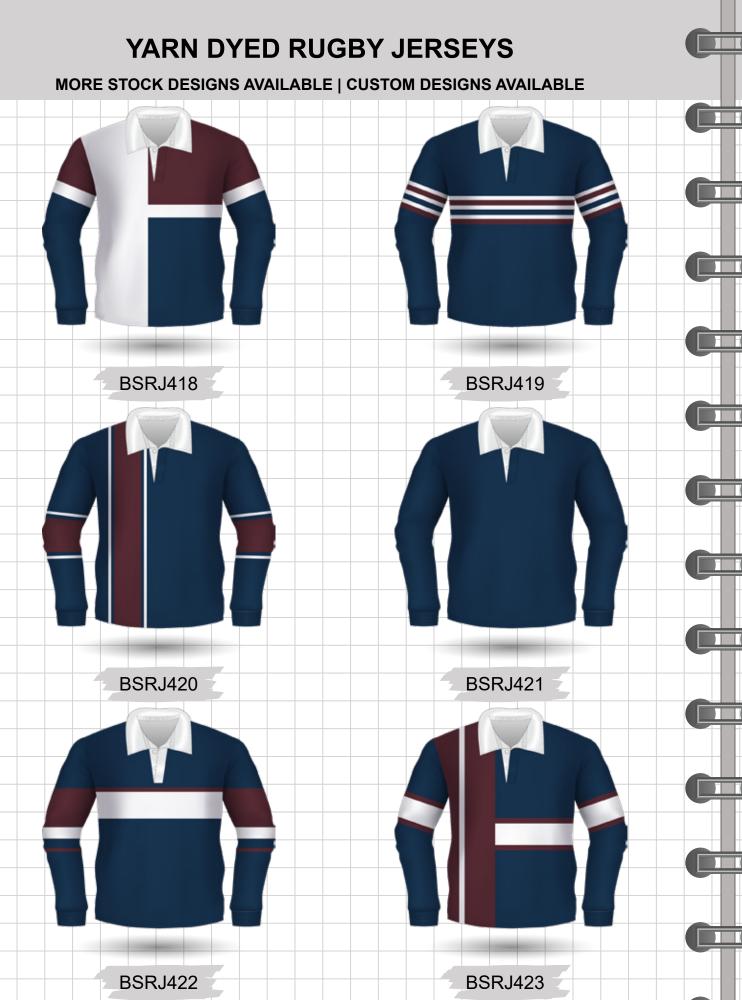

### **SCHOOL LEAVER DESIGN CONCEPTS**

CONCEPT - BSRJ420 CONCEPT - BSRJ423

# **SCHOOL LEAVER DESIGN CONCEPTS SCHOOL LEAVER DESIGN CONCEPTS** CONCEPT - BSRJ424 CONCEPT - BSRJ427 NAME Omnof **CONCEPT - BSRJ425 CONCEPT - BSRJ428** YEAR OF TWENDS CONCEPT - BSRJ429 CONCEPT - BSRJ426