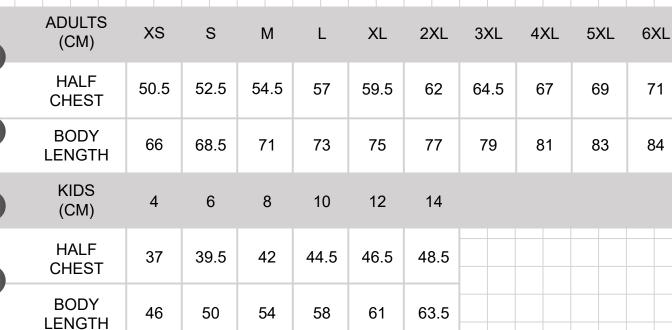

Thick 370GSM Fabric

Minimal Pilling | Long Lasting

Heavy Duty Ribbed Cuffs

High Quality Embellishments

30 Stock Designs Available | Custom Designs Available

- PLEASE ALLOW 2CM TOLERANCE (+ / -)
  - SMALLER / LARGER SIZES AVAILABLE ON REQUEST
- SIZE RELABELLING AVAILABLE
- CUSTOM SIZE SPEC AVAILABLE. CHARGES APPLY

73

84