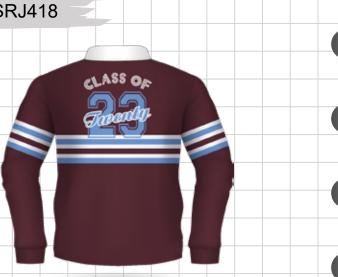

### **SCHOOL LEAVER DESIGN CONCEPTS**

**CONCEPT - BSRJ412** 

**CONCEPT - BSRJ415** 

**CONCEPT - BSRJ413** 

**CONCEPT - BSRJ416** 

**CONCEPT - BSRJ414** 

**CONCEPT - BSRJ417** 