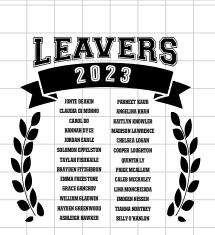

### **SCHOOL LEAVER DESIGN OPTIONS**

### **SCHOOL LEAVER DESIGN OPTIONS**

C2

C15

C6

C16

C13

C17

C14