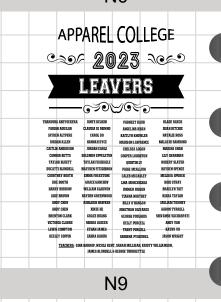

### **SCHOOL LEAVER DESIGN OPTIONS**

### **SCHOOL LEAVER DESIGN OPTIONS**

C2

C15

C6

C16

C13

C17

C14

C8

C9

C19

C20

C18

**C7** 

C12

C21

C10

C11

C22

C23

C24