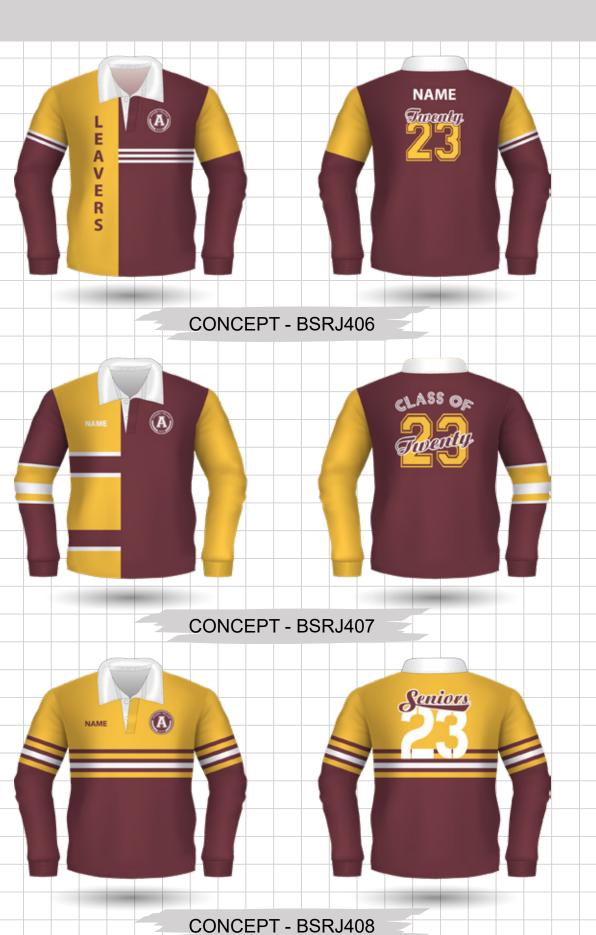

### **SCHOOL LEAVER DESIGN CONCEPTS**

**CONCEPT - BSRJ404** 

**CONCEPT - BSRJ405** 

CONCEPT - BSRJ402