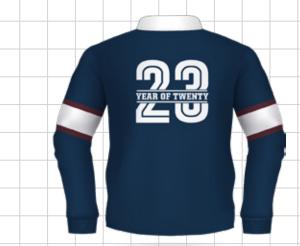

# **SCHOOL LEAVER DESIGN CONCEPTS SCHOOL LEAVER DESIGN CONCEPTS** CONCEPT - BSRJ424 CONCEPT - BSRJ427 NAME Omnof **CONCEPT - BSRJ425 CONCEPT - BSRJ428** YEAR OF TWENDS CONCEPT - BSRJ429 CONCEPT - BSRJ426