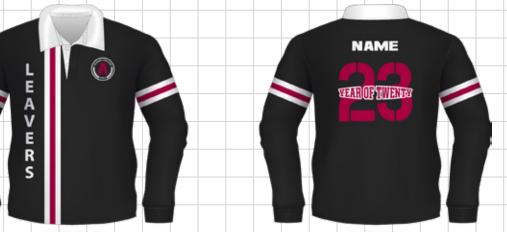

# **SCHOOL LEAVER DESIGN CONCEPTS SCHOOL LEAVER DESIGN CONCEPTS** CONCEPT - BSRJ424 CONCEPT - BSRJ427 NAME Omnof **CONCEPT - BSRJ425 CONCEPT - BSRJ428** YEAR OF TWENDS CONCEPT - BSRJ429 CONCEPT - BSRJ426