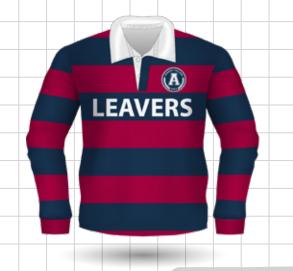

### **SCHOOL LEAVER DESIGN CONCEPTS**

**CONCEPT - BSRJ404** 

**CONCEPT - BSRJ405** 

CONCEPT - BSRJ402