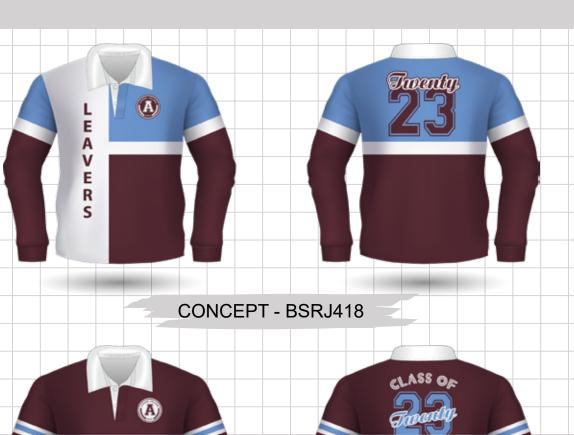

Blode Roeck' 

Blod

N2







**N11** 









**N3** 



N10







N4



N7



N<sub>5</sub>





**N13** 



**N14** 



**N8** 

N17

### **SCHOOL LEAVER DESIGN OPTIONS**

### **SCHOOL LEAVER DESIGN OPTIONS**





C2









C15







C6



C16

C13



C17

C14







C8



C9



C19



C20



C18



**C7** 





C12







C21

C10

C11

C22

C23

C24

### **SCHOOL LEAVER DESIGN CONCEPTS**













**CONCEPT - BSRJ404** 





**CONCEPT - BSRJ405** 

CONCEPT - BSRJ402

### **SCHOOL LEAVER DESIGN CONCEPTS**











CONCEPT - BSRJ411

### **SCHOOL LEAVER DESIGN CONCEPTS**









**CONCEPT - BSRJ412** 

**CONCEPT - BSRJ415** 







**CONCEPT - BSRJ413** 

**CONCEPT - BSRJ416** 









**CONCEPT - BSRJ414** 

**CONCEPT - BSRJ417** 

### **SCHOOL LEAVER DESIGN CONCEPTS**















CONCEPT - BSRJ420 CONCEPT - BSRJ423

# **SCHOOL LEAVER DESIGN CONCEPTS SCHOOL LEAVER DESIGN CONCEPTS** CONCEPT - BSRJ424 CONCEPT - BSRJ427 NAME Omnof **CONCEPT - BSRJ425 CONCEPT - BSRJ428** YEAR OF TWENDS CONCEPT - BSRJ429 CONCEPT - BSRJ426

BESEEN

BESEEN

## BESEEN



## **MORE AVAILABLE!**

### **INCLUDING:**

- POLOS
- T-SHIRTS
- SINGLETS
- SHORTS
- HOODIES

- UNIFORM SERIES
- VARSITY JACKETS
- BOMBER JACKETS
- CARDIGANS
- TRACKSUITS