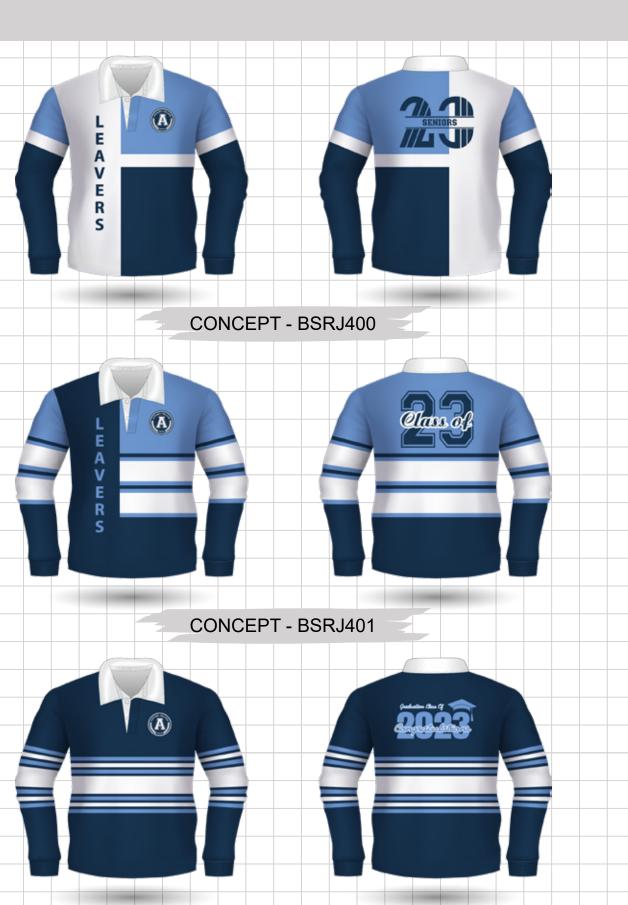

### **SCHOOL LEAVER DESIGN CONCEPTS**

**CONCEPT - BSRJ404** 

**CONCEPT - BSRJ405** 

CONCEPT - BSRJ402