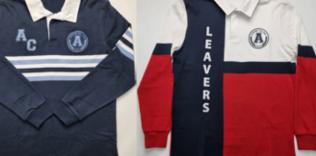

2023



BESEEN

#### **QUALITY CONTROL**

When kids go to run and play, parents can be reassured that the product supplied will last as we take extra care to make sure the garments supplied is with Australian kids in mind.



Thick 370GSM Fabric

Minimal Pilling | Long Lasting

Heavy Duty Ribbed Cuffs

High Quality Embellishments

30 Stock Designs Available | Custom Designs Available





- PLEASE ALLOW 2CM TOLERANCE (+ / -)
  - SMALLER / LARGER SIZES AVAILABLE ON REQUEST
- SIZE RELABELLING AVAILABLE
- CUSTOM SIZE SPEC AVAILABLE. CHARGES APPLY







73

84

#### **FABRICS** YARN DYED RUGBY JERSEYS MORE STOCK DESIGNS AVAILABLE | CUSTOM DESIGNS AVAILABLE YARN DYED STOCK COLOURS - 370GSM 70% COTTON / 30% POLYESTER (RECOMMENDED) OR - 370GSM 70% POLYESTER / 30% COTTON - 370GSM 100% POLYESTER BSRJ400 BSRJ401 MAROON DARK RED RED **HOT PINK** 504C 7420C 186C 225C BLACK DARK GREY OFF WHITE **BROWN** COOL GREY 7582C 426C 2336C LIGHT BLUE NAVY **ROYAL BLUE** SKY BLUE TEAL 533C 7687C 321C 2171C 2128C MIDNIGHT TEAL DARK GREEN GREEN LIGHT YELL 7476C 7736C 7733C 129C MUSTARD GOLD **VEGAS GOLD GOLD YELLOW** DARK PURPLE **PURPLE** 111C 4515C 2112C 2603C CHARCOAL **ORANGE** GREY MARLE WHITE 1505C BSRJ402 BSRJ403 CVC TWILL COLLAR STOCK COLOURS 65% COTTON / 35% POLYESTER DARK PURPLE MAROON **DARK RED** RED 2112C 504C 7420C 186C DARK GREEN BLACK DARK GR