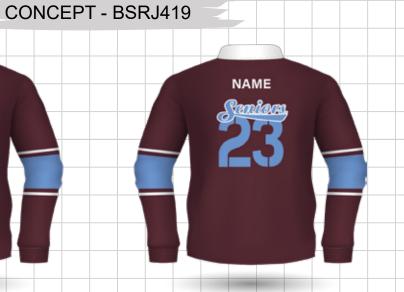

### **SCHOOL LEAVER DESIGN CONCEPTS**

**CONCEPT - BSRJ412** 

**CONCEPT - BSRJ415** 

**CONCEPT - BSRJ413** 

**CONCEPT - BSRJ416** 

**CONCEPT - BSRJ414** 

**CONCEPT - BSRJ417** 