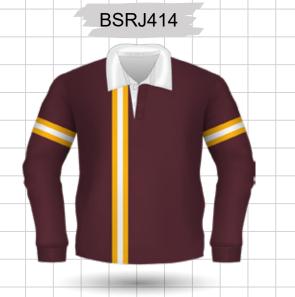

### **SCHOOL LEAVER DESIGN CONCEPTS**

**CONCEPT - BSRJ412** 

**CONCEPT - BSRJ415** 

**CONCEPT - BSRJ413** 

**CONCEPT - BSRJ416** 

**CONCEPT - BSRJ414** 

**CONCEPT - BSRJ417** 