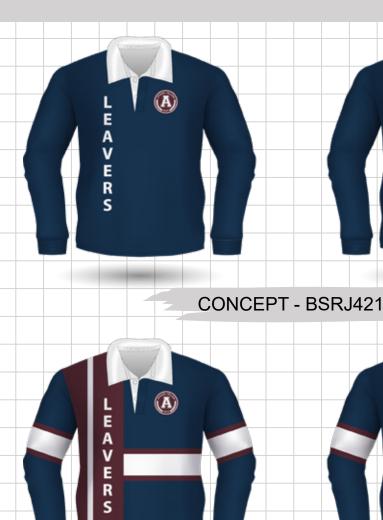

e Roeck' 

Blod

N2







**N11** 









**N3** 



N10







N4



N7



N<sub>5</sub>





**N13** 



**N14** 



**N8** 

N17

### **SCHOOL LEAVER DESIGN OPTIONS**

### **SCHOOL LEAVER DESIGN OPTIONS**





C2









C15







C6



C16

C13



C17

C14







C8



C9



C19



C20



C18



**C7** 





C12







C21

C10

C11

C22

C23

C24

### **SCHOOL LEAVER DESIGN CONCEPTS**













**CONCEPT - BSRJ404** 





**CONCEPT - BSRJ405** 

CONCEPT - BSRJ402

### **SCHOOL LEAVER DESIGN CONCEPTS**











CONCEPT - BSRJ411

### **SCHOOL LEAVER DESIGN CONCEPTS**









**CONCEPT - BSRJ412** 

**CONCEPT - BSRJ415** 







**CONCEPT - BSRJ413** 

**CONCEPT - BSRJ416** 









**CONCEPT - BSRJ414** 

**CONCEPT - BSRJ417** 

### **SCHOOL LEAVER DESIGN CONCEPTS**















CONCEPT - BSRJ420 CONCEPT - BSRJ423

# **SCHOOL LEAVER DESIGN CONCEPTS SCHOOL LEAVER DESIGN CONCEPTS** CONCEPT - BSRJ424 CONCEPT - BSRJ427 NAME Omnof **CONCEPT - BSRJ425 CONCEPT - BSRJ428** YEAR OF TWENDS CONCEPT - BSRJ429 CONCEPT - BSRJ426

BESEEN

BESEEN

## BESEEN



## **MORE AVAILABLE!**

### **INCLUDING:**

- POLOS
- T-SHIRTS
- SINGLETS
- SHORTS
- HOODIES

- UNIFORM SERIES
- VARSITY JACKETS
- BOMBER JACKETS
- CARDIGANS
- TRACKSUITS