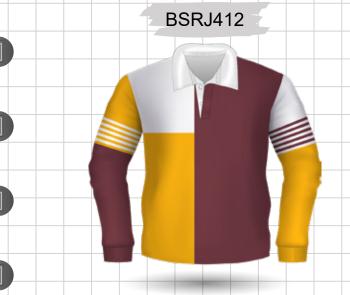

### **SCHOOL LEAVER DESIGN CONCEPTS**

**CONCEPT - BSRJ412** 

**CONCEPT - BSRJ415** 

**CONCEPT - BSRJ413** 

**CONCEPT - BSRJ416** 

**CONCEPT - BSRJ414** 

**CONCEPT - BSRJ417** 