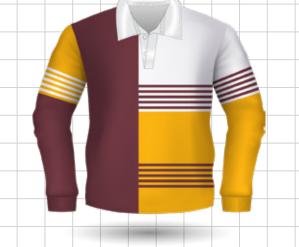

### **SCHOOL LEAVER DESIGN CONCEPTS**

**CONCEPT - BSRJ404** 

**CONCEPT - BSRJ405** 

CONCEPT - BSRJ402