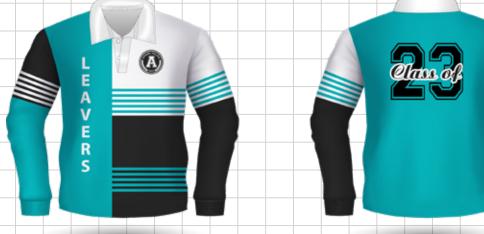

### **SCHOOL LEAVER DESIGN CONCEPTS**

**CONCEPT - BSRJ404** 

**CONCEPT - BSRJ405** 

CONCEPT - BSRJ402