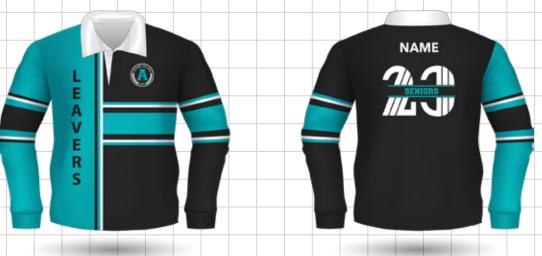

### **SCHOOL LEAVER DESIGN CONCEPTS**

**CONCEPT - BSRJ404** 

**CONCEPT - BSRJ405** 

CONCEPT - BSRJ402