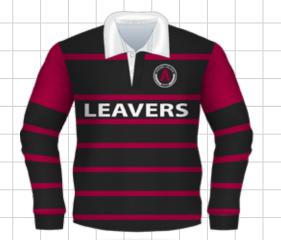

### **SCHOOL LEAVER DESIGN CONCEPTS**

**CONCEPT - BSRJ404** 

**CONCEPT - BSRJ405** 

CONCEPT - BSRJ402