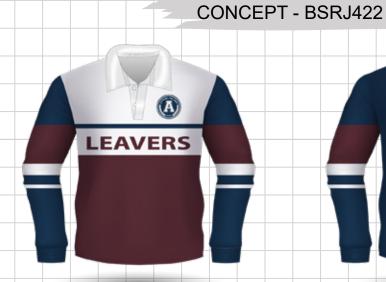

eck' 

Blod

N2







**N11** 









**N3** 



N10







N4



N7



N<sub>5</sub>





**N13** 



**N14** 



**N8** 

N17

### **SCHOOL LEAVER DESIGN OPTIONS**

### **SCHOOL LEAVER DESIGN OPTIONS**





C2









C15







C6



C16

C13



C17

C14







C8



C9



C19



C20



C18



**C7** 





C12







C21

C10

C11

C22

C23

C24

### **SCHOOL LEAVER DESIGN CONCEPTS**













**CONCEPT - BSRJ404** 





**CONCEPT - BSRJ405** 

CONCEPT - BSRJ402

### **SCHOOL LEAVER DESIGN CONCEPTS**











CONCEPT - BSRJ411

### **SCHOOL LEAVER DESIGN CONCEPTS**









**CONCEPT - BSRJ412** 

**CONCEPT - BSRJ415** 







**CONCEPT - BSRJ413** 

**CONCEPT - BSRJ416** 









**CONCEPT - BSRJ414** 

**CONCEPT - BSRJ417** 

### **SCHOOL LEAVER DESIGN CONCEPTS**















CONCEPT - BSRJ420 CONCEPT - BSRJ423

# **SCHOOL LEAVER DESIGN CONCEPTS SCHOOL LEAVER DESIGN CONCEPTS** CONCEPT - BSRJ424 CONCEPT - BSRJ427 NAME Omnof **CONCEPT - BSRJ425 CONCEPT - BSRJ428** YEAR OF TWENDS CONCEPT - BSRJ429 CONCEPT - BSRJ426

BESEEN

BESEEN

## BESEEN



## **MORE AVAILABLE!**

### **INCLUDING:**

- POLOS
- T-SHIRTS
- SINGLETS
- SHORTS
- HOODIES

- UNIFORM SERIES
- VARSITY JACKETS
- BOMBER JACKETS
- CARDIGANS
- TRACKSUITS