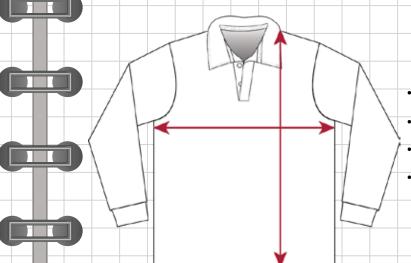

Thick 370GSM Fabric

Minimal Pilling | Long Lasting

Heavy Duty Ribbed Cuffs

High Quality Embellishments

30 Stock Designs Available | Custom Designs Available

- PLEASE ALLOW 2CM TOLERANCE (+ / -)
  - SMALLER / LARGER SIZES AVAILABLE ON REQUEST
- SIZE RELABELLING AVAILABLE
- CUSTOM SIZE SPEC AVAILABLE. CHARGES APPLY