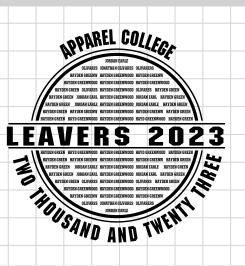

### **SCHOOL LEAVER DESIGN CONCEPTS**

**CONCEPT - BSRJ404** 

**CONCEPT - BSRJ405** 

CONCEPT - BSRJ402