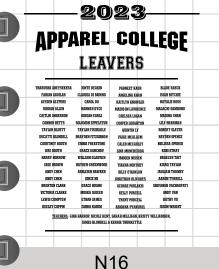

### **SCHOOL LEAVER DESIGN OPTIONS**

### **SCHOOL LEAVER DESIGN OPTIONS**

C2

C15

C6

C16

C13

C17

C14

C8

C9

C19

C20

C18

**C7** 

C12

C21

C10

C11

C22

C23

C24